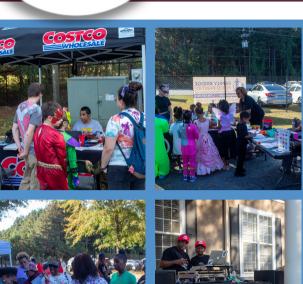

### **Trunk of Treats**

On Saturday, October 28, 2023, Family Bridge held its second Trunk of Treat event! We warmly welcomed more than 400 people from our community, and the parking lot buzzed with the joy of children, an abundance of candy, and a delightful assortment of treats. We extend our heartfelt appreciation to all who attended, our dedicated vendors, and, above all, our exceptional staff whose seamless efforts made this event possible.