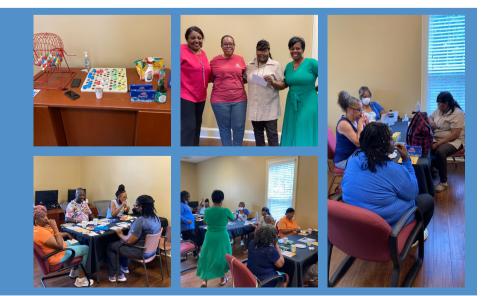

#### **SENIOR BINGO**

Here are a few pictures from Family Bridge Senior Bingo on Thursday, September 14th.

Our very own Family Bridge employee, Ms. Gloria Rogers won the grand prize of \$25 Gift Card to Longhorn.